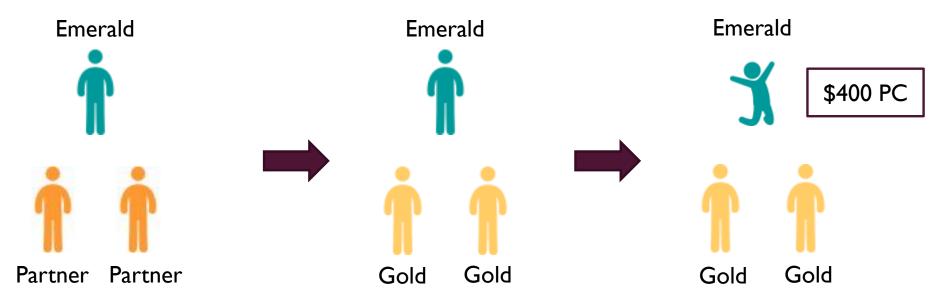

### SPONSOR 2 GOLD BONUS

- The Sponsor 2 Gold Bonus is available to Emerald Executive ISA's or higher.
- Each time you sponsor 2 Partner ISA's which get promoted to Gold Executive ISA's, you will earn a \$400 Product Certificate (PC).