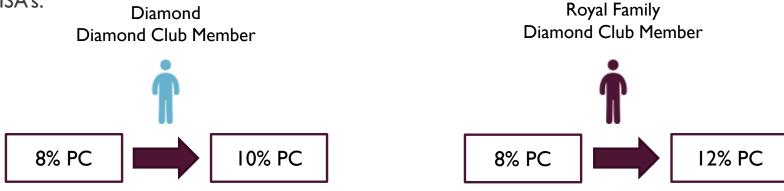

### DIAMOND CLUB

- Diamond Club is an optional program available to Diamond Executive ISA's and Royal Family ISA's.
- By joining the club, you are entitled to receive:
  - Ability to purchase demo products at 50% off (one of each item per year of membership).
  - Upgrade and receive up to 10% Product Certificates for Diamond Executive ISA's and 12% Product Certificates for Royal Family